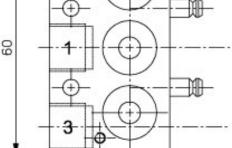

## Specifications

Port size (1,3,5) Function Material Orifice (DN) G 1/4", G 1/4", G 1/4" 5/2 Aluminium 10

Modular manifold system for common connections to ports 1 (pressure), 3 and 5 (exhaust).

The system can be build and taken apart just by operating two hexagon socket screws.