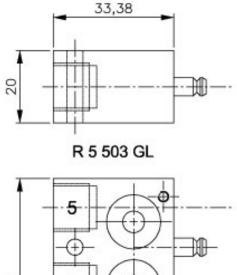

## BMH5503GL

HAFNER

## Specifications

Port size (1,3,5) Function Material Orifice (DN) G 1/4", G 1/4", G 1/4" 5/2 Aluminium 10

Modular manifold system for common connections to ports 1 (pressure), 3 and 5 (exhaust).

The system can be build and taken apart just by operating two hexagon socket screws.