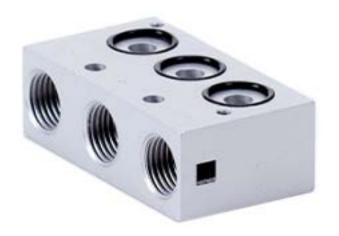

End plate

End plate left, G 1/4"

For one piece of a 5/2 valve

## Specifications

Port size (1,3,5) Function Material Orifice (DN) G 1/4", G 1/4", G 1/4" 5/2 Aluminium 10

Modular manifold system for common connections to ports 1 (pressure), 3 and 5 (exhaust).

The system can be build and taken apart just by operating two hexagon socket screws.