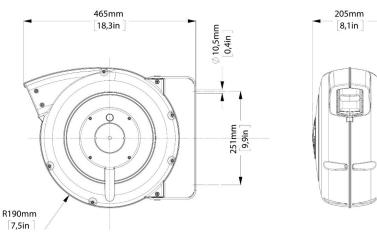

## Zeca Flex

Article nr: Yellow: ZARFL1608 Blue: ZARFL1608BL

251mm 9,9in

Zeca air/water reel with 16 meter 3/8 FLEX hose up to 15 bar Due to the ultra flexible, anti-static hose, this reel is very suitable for use in spray shops.

R190mm 7,5in