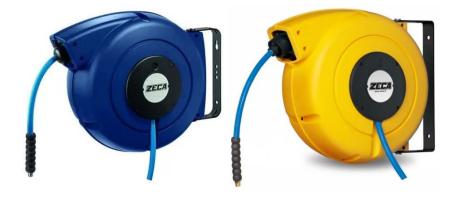

# Zeca Flex

Article nr: Yellow: ZARFL1610 Blue: ZARFL1610BL

#### NEW!

Zeca air/water reel with 16 meter 3/8 FLEX hose up to 15 bar Due to the ultra flexible, anti-static hose, this reel is very suitable for use in spray shops.