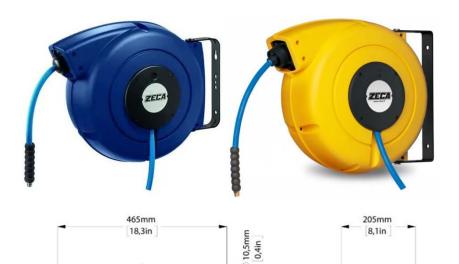

## Zeca Flex

Article nr: Yellow: ZARFL1608 Blue: ZARFL1608BL

251mm 9,9in

Zeca air/water reel with 16 meter 3/8 FLEX hose up to 15 bar Due to the ultra flexible, anti-static hose, this reel is very suitable for use in spray shops.

R190mm 7,5in