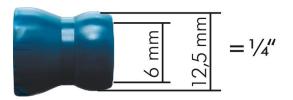

# **Assembly wrench**

## for adjustable coolant hose

### 1/4"

Assembly wrench for adjustable coolant hose 1/4"

#### **Materials:**

POM

#### Flow:

up to 15.4 l/min

#### **Suitable:**

This system is suitable for conducting petroleum products, coolants, chemicals and dielectric of EDM machines.

**Compatible with the systems:** Flexoline, Hydra, Kümli, Loc-Line and Ossmann

**Parts compatible with the systems:** Snaploc, Lubecool, Vario and Maxiflex





| Article code  | Material | Flow             | Weight |
|---------------|----------|------------------|--------|
| AWFACH141P140 | POM      | Up to 15.4 l/min | 95 g   |