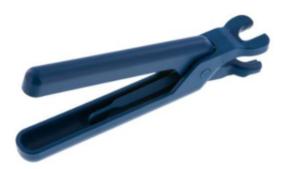

# **Assembly wrench**

## for adjustable coolant hose

### 1/4"

Assembly wrench for adjustable coolant hose 1/4"